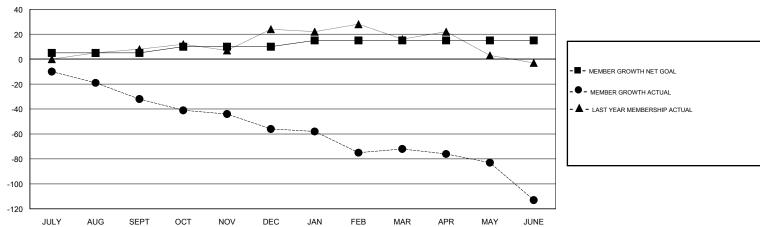

### GOALS AND ACTUAL MEMBERS CUMULATIVE

| DROPPED CLUBS: 1  DROPPED MEMBERS |          | 46 CLUBS OF 71 ADDED 1 OR MORE NEW MEMBERS | GENDER DISTRIBUTION  MALE 1,054 (65.63%)  FEMALE 552 (34.37%)  Women Percentage Fiscal Year Goal: 35% |   |
|-----------------------------------|----------|--------------------------------------------|-------------------------------------------------------------------------------------------------------|---|
| DECEASED                          | 27       | CLICK HERE FOR CUMULATIVE                  | TOTAL FAMILY UNIT MEMBERS                                                                             |   |
| CLUB CANCELLED OTHER              | 0<br>231 | MEMBERSHIP DATA                            | FAMILY MEMBERS PAYING HALF                                                                            | 0 |
| TOTAL                             | 258      |                                            | DOES                                                                                                  |   |

# GMT: OPEN LOCATION AUSTRALIA GMT CA

| Clubs                 |               |           |               | Members               |                           |                         |                                                    |
|-----------------------|---------------|-----------|---------------|-----------------------|---------------------------|-------------------------|----------------------------------------------------|
| RESULTS FOR 2017-2018 |               |           |               | RESULTS FOR 2017-2018 |                           |                         |                                                    |
| QUARTER               | NEW CLUB GOAL | NEW CLUBS | DROPPED CLUBS | QUARTER               | MEMBER GROWTH NET<br>GOAL | MEMBER GROWTH<br>ACTUAL | DROPPED<br>MEMBERS ACTUAL<br>(including transfers) |
| JULY/AUG/SEPT         | 0             | 0         | 0             | JULY/AUG/SEPT         | 5                         | 31                      | 58                                                 |
| OCT/NOV/DEC           | 0             | 0         | 1             | OCT/NOV/DEC           | 5                         | 42                      | 55                                                 |
| JAN/FEB/MAR           | 0             | 0         | 0             | JAN/FEB/MAR           | 5                         | 40                      | 49                                                 |
| APR/MAY/JUNE          | 0             | 0         | 0             | APR/MAY/JUNE          | 0                         | 66                      | 96                                                 |